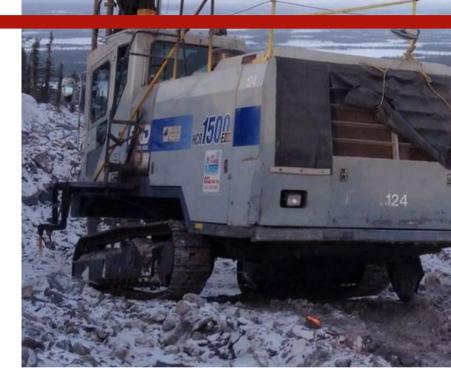

### TOP HAMMER DRILL

- CATERPILLAR CUSTOM MODEL
- FURUKAWA HCR1500
- SANDVIK PANTERA
- SANDVIK RANGER