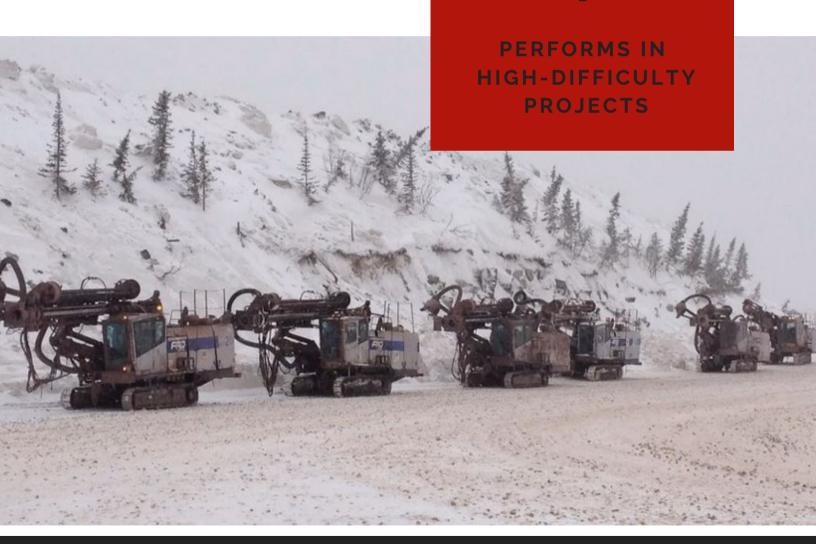

### SPECIALIST IN NORTHERN CONDITIONS

CCL works north of the 51st parallel in conditions that can reach temperatures below 50 degrees. The team remains functional and moves forward despite the extreme cold in the region.