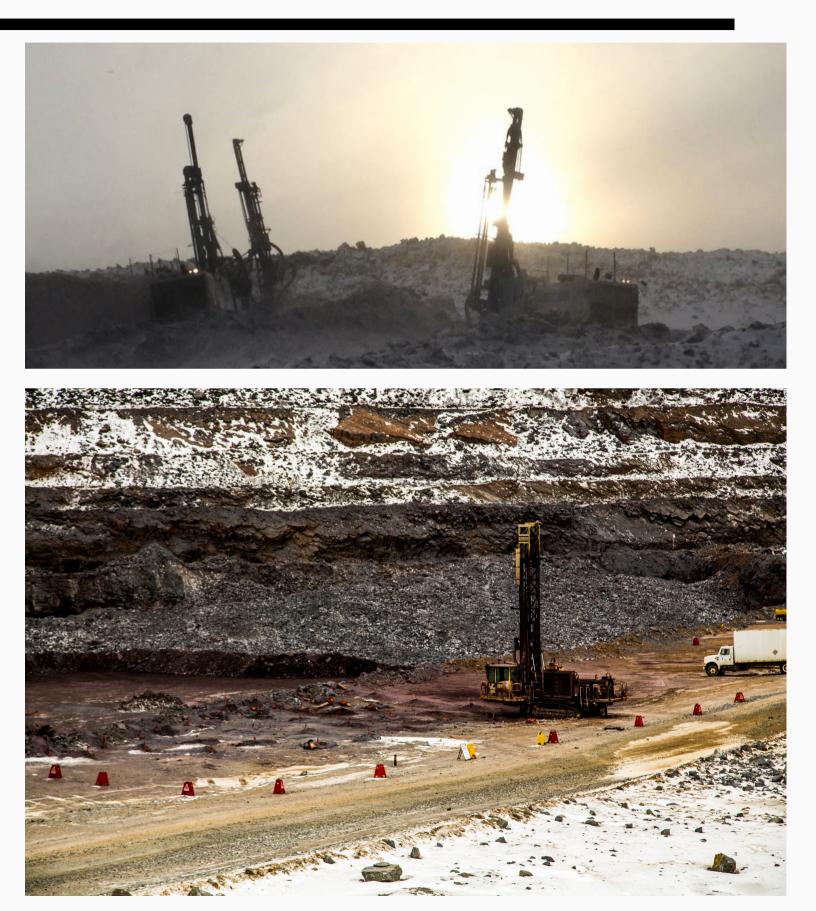

### DOWN-THE-HOLE DRILL

- ATLAS COPCO D65
- ATLAS COPCO DM45
- CUBEX QXR920
- CUBEX QXR1320

### SPECIALIST IN NORTHERN CONDITIONS

CCL works north of the 51st parallel in conditions that can reach temperatures below 50 degrees. The team remains functional and moves forward despite the extreme cold in the region.