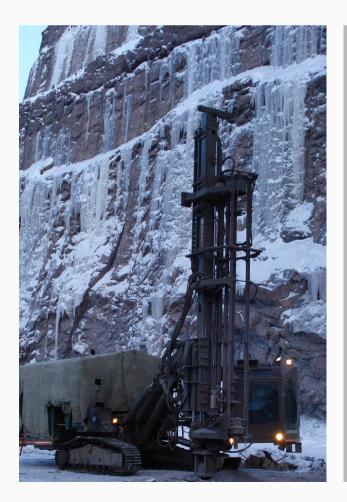

# OUR Expertise

Throughout the years, our team has developed solid knowledge when it comes to vessels installation in hard-to-access holes, while being effective. Whether it's cardboard casing or PVC, CCL is able to instal vessels that follow engineering plans.